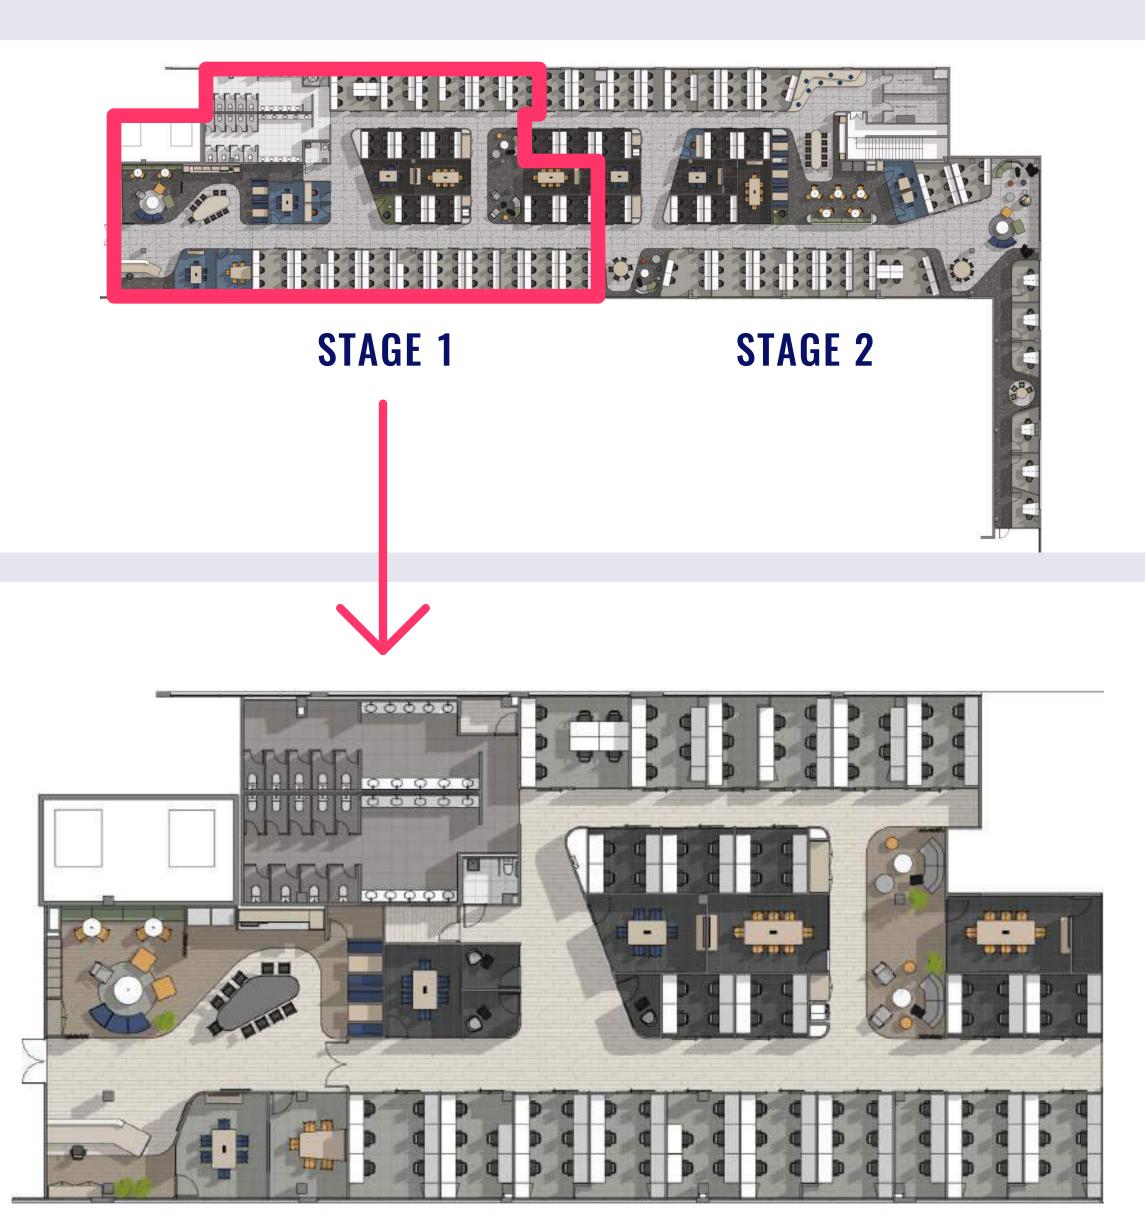

# **STAGE 1 & 2**

# **1637**<sub>M2</sub> SURFACE AREA

STAGE 2 COMING SOON

CONTACT: OFICINAS@CENCOSUD.CL

THE NEW WAY OF WORKING / OFFICE FLEX