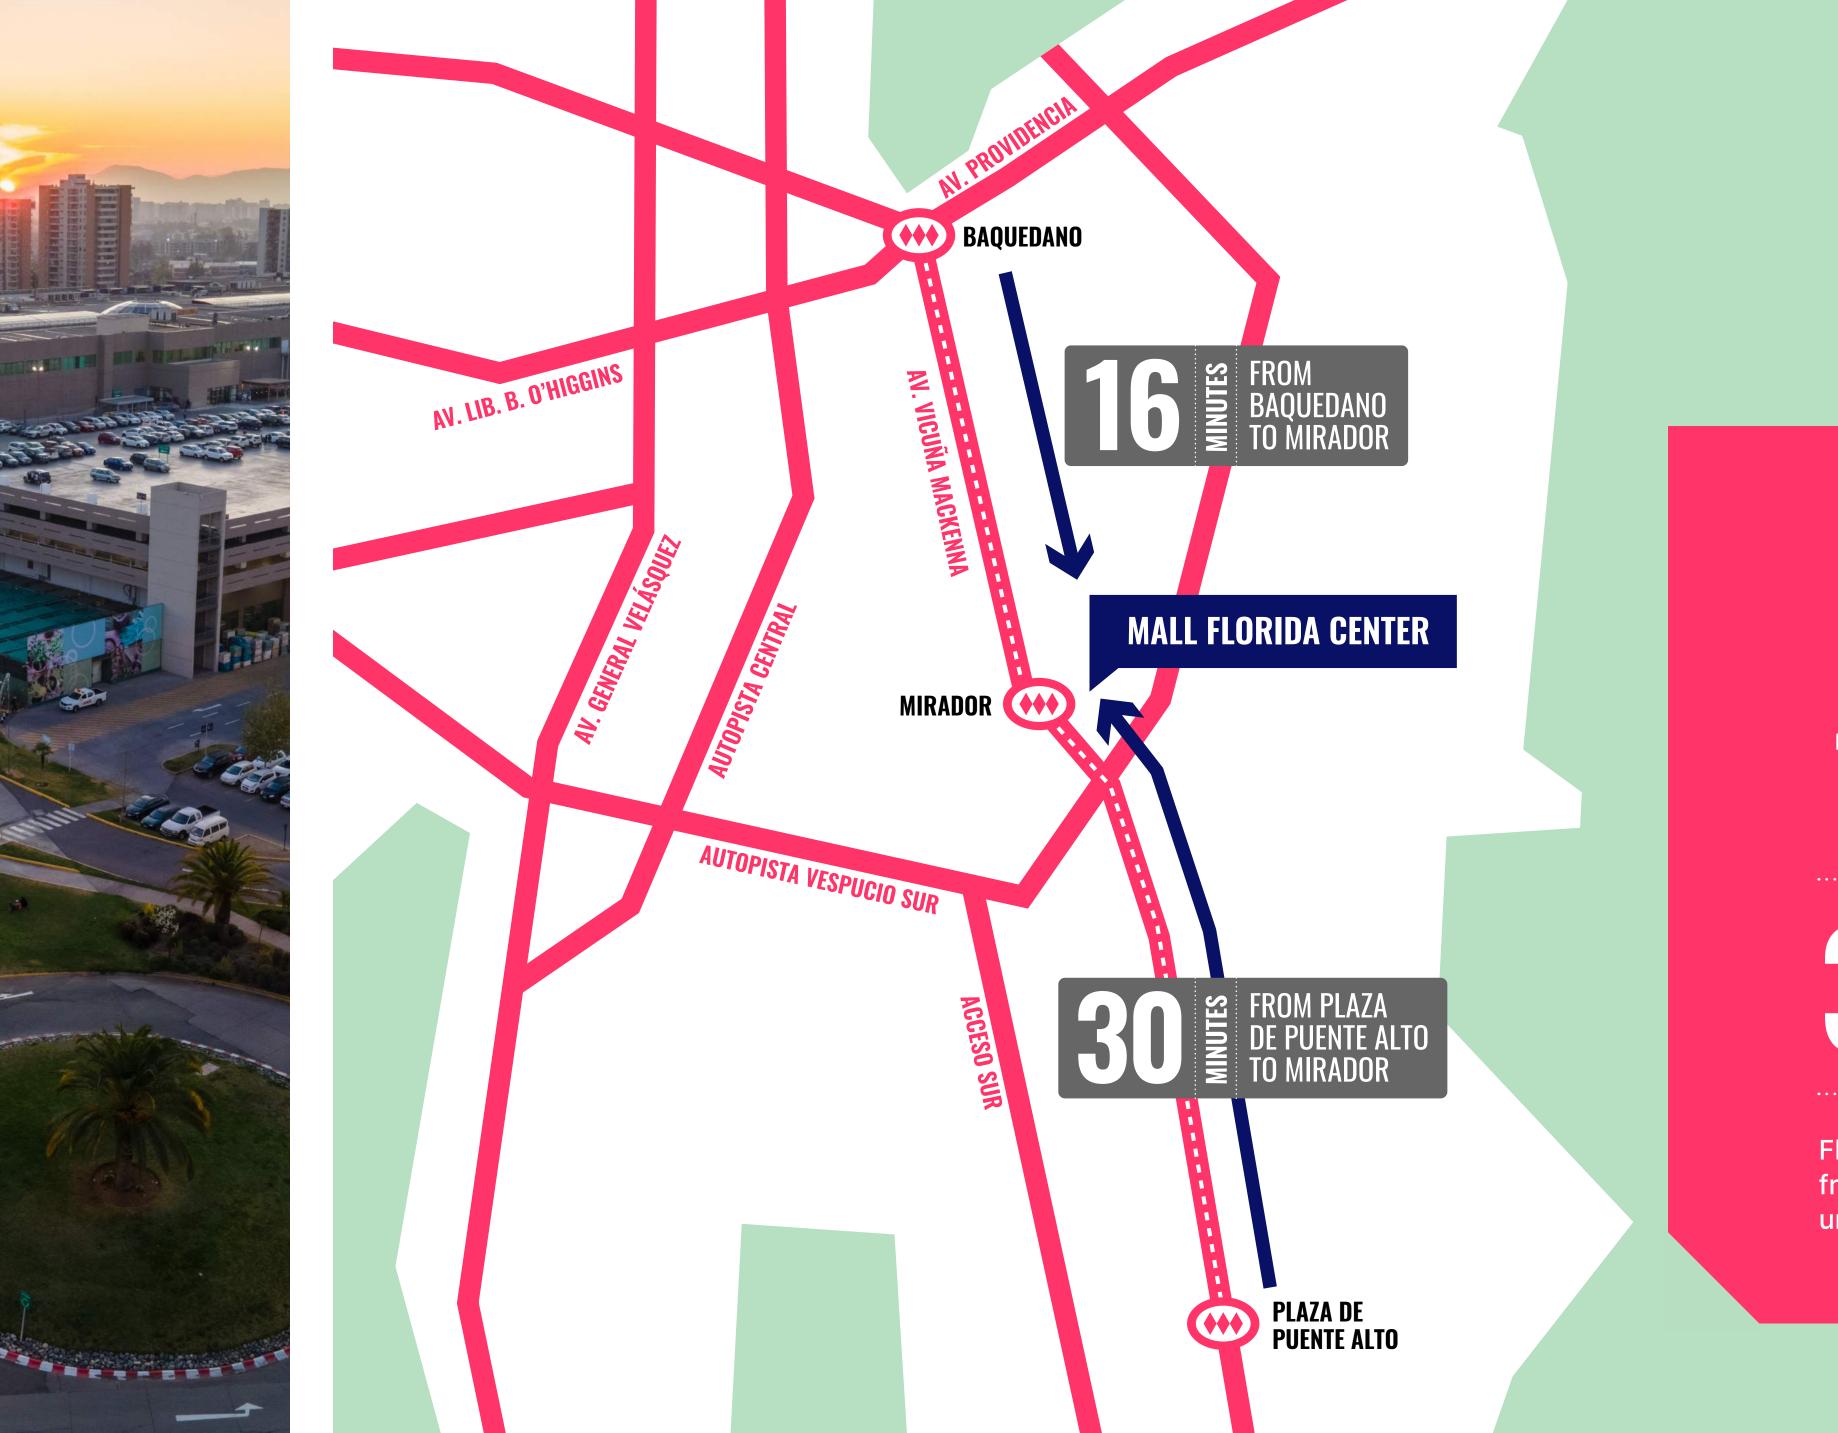

### ACCESS

ES

MINUTI

ES MINUTI

Average time from Metro Baquedano to Metro Mirado.

Average time from Plaza de Puente Alto to Metro Mirador.

Florida Center is located just steps away from Metro Mirador and very close to the urban highway Américo Vespucio.