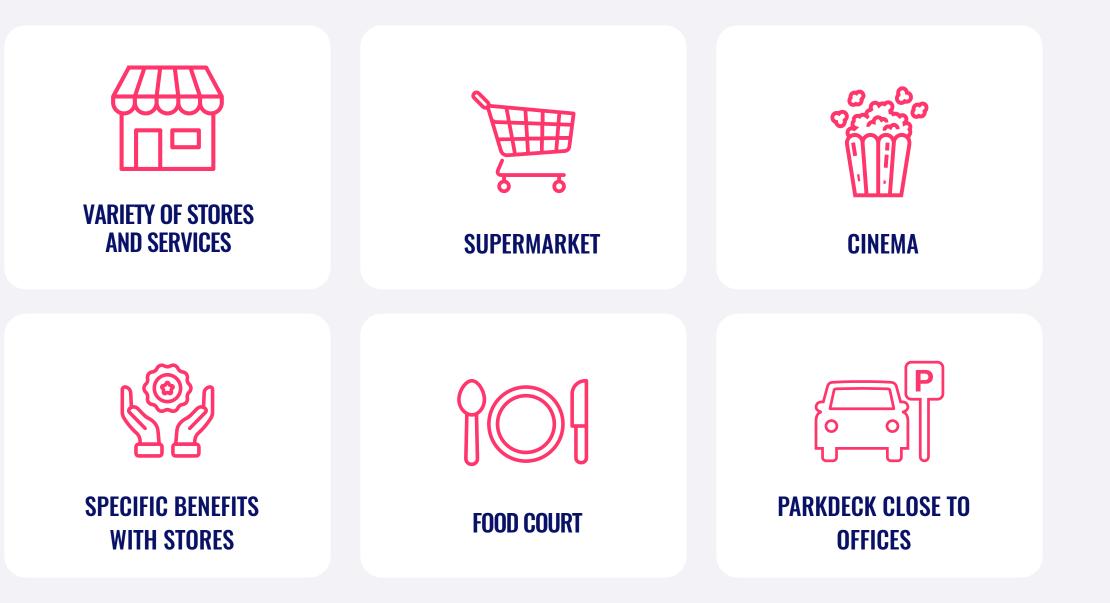

COMFORTABLE FACILITIES DESIGNED FOR YOU

MEETTING ROOMS WITH VIDEOCALL SYSTEM

CAFETERIA AVAILABLE

COLLABORATIVE WORKSTATIONS

CONTACT: OFICINAS@CENCOSUD.CL

THE NEW WAY OF WORKING / OFFICE FLEX

**THE COMPANIES PRESENT IN OFFICE FLEX HAVE THE ADVANTAGE OF BEING LOCATED IN ONE OF** THE MOST COMMERCIAL CENTERS **IN THE COUNTRY WITH EXCELLENT CONNECTIVITY AND AMENITIES** FOR THEIR COLLABORATORS.