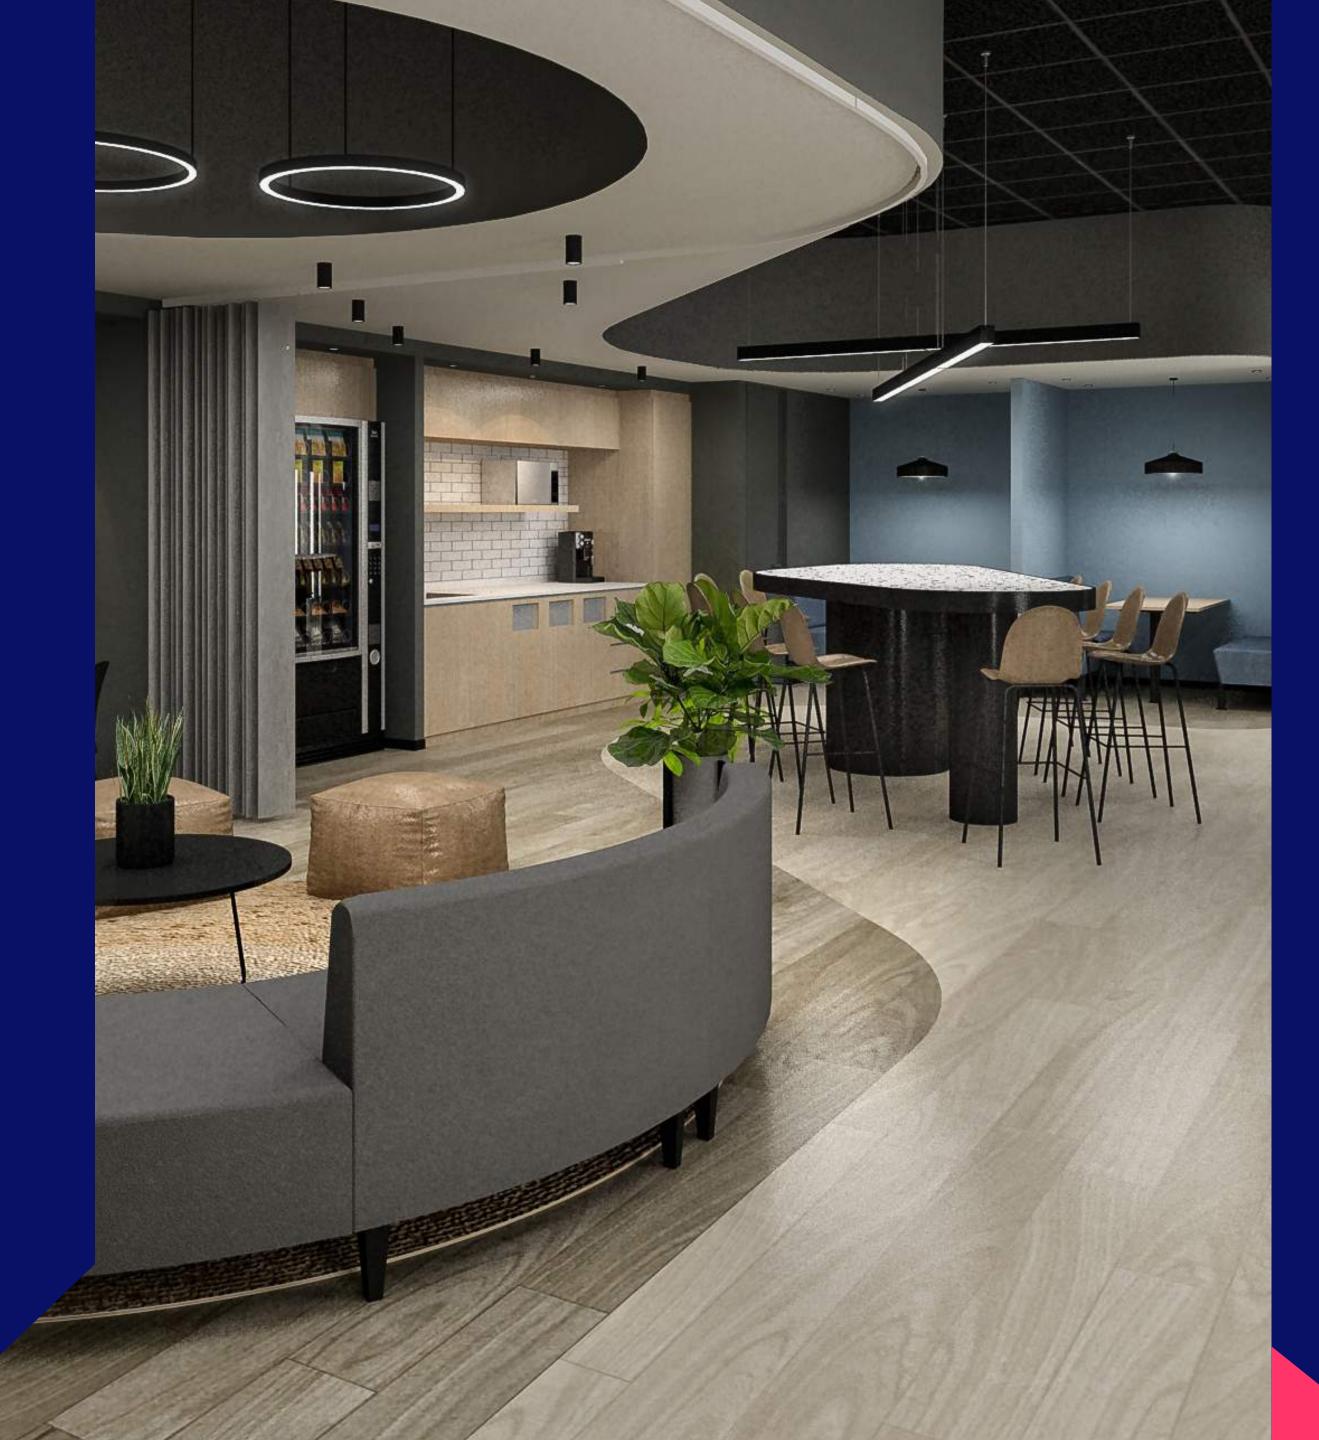

# FLEXIBLE SPACES / UNIQUE / EFFICIENT

WE HAVE PRIVATE OFFICES FOR THE CORPORATE CLIENTS WHO ARE LOOKING FOR FLEXIBILITY IN THEIR WORKSPACES, ACCORDING TO THE NEEDS OF THE NEW WAY OF WORKING.

WORKSPACES WITH SIMPLE CONTRACTS, FLEXIBLE IN THE NUMBER OF WORKSTATIONS AND SURFACE AREAS.

COMFORTABLE FACILITIES DESIGNED FOR YOU

MEETTING ROOMS WITH VIDEOCALL SYSTEM

CAFETERIA AVAILABLE

### INDIVIDUAL WORKSTATIONS

The new way of working translates into flexible spaces. That is way at Office Flex we deliver adaptable solutions to our corporate clients.

We have unique technology in Chile, which allows us to have flexible spaces. Choose the configuration, surface and capacity that your privated office requires.