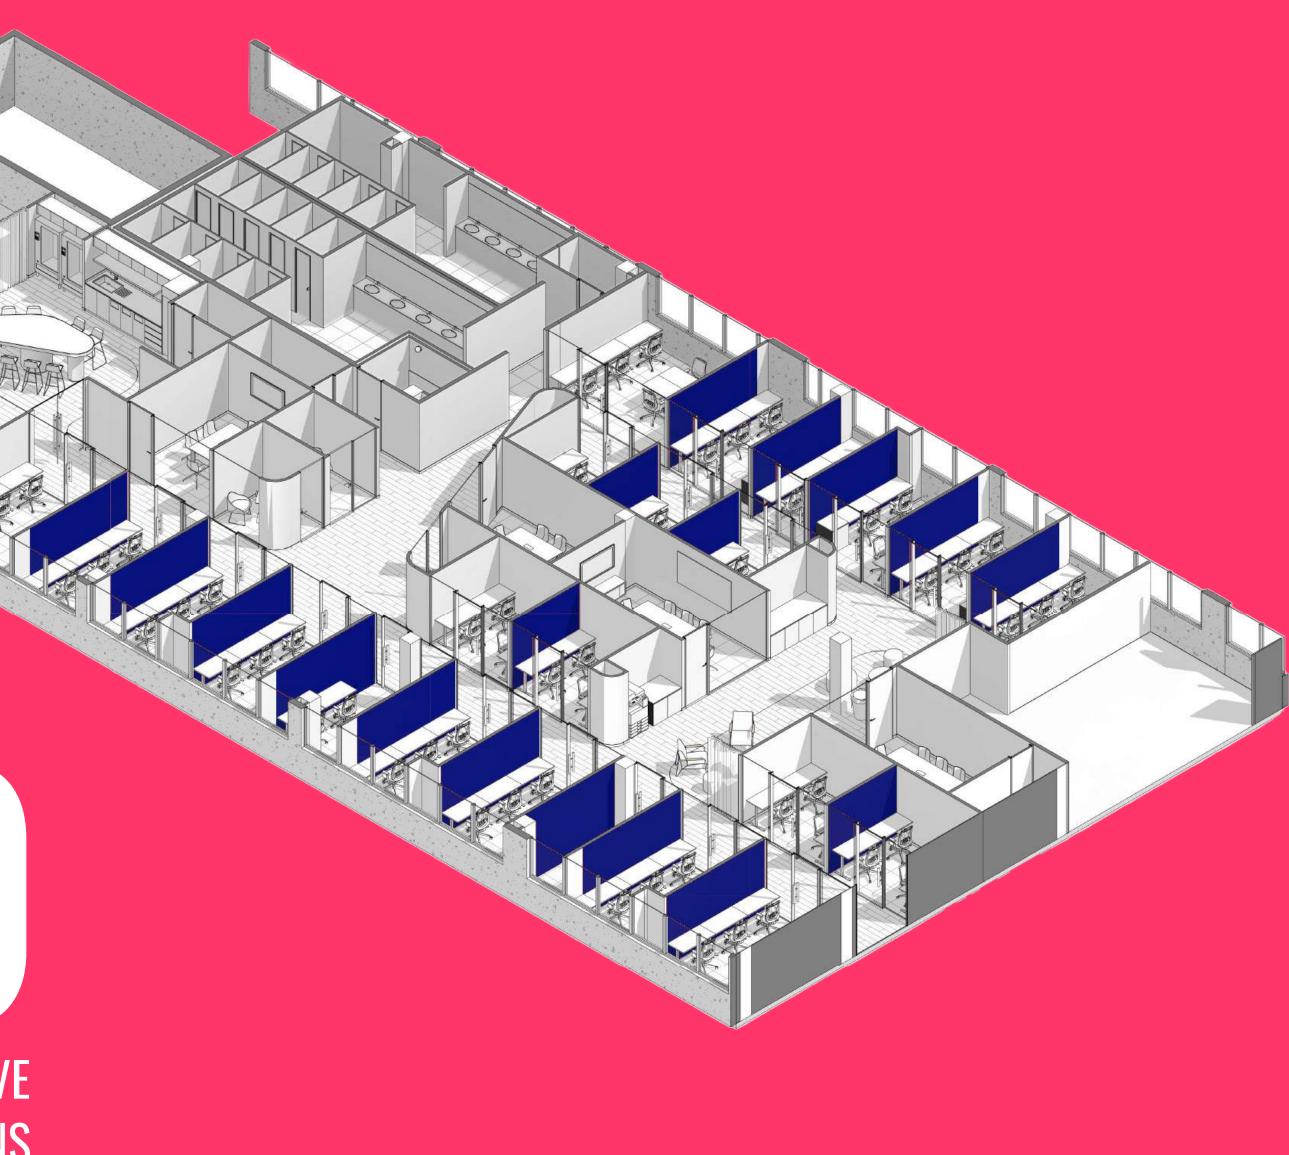

### INDIVIDUAL WORKSTATIONS

The new way of working translates into flexible spaces. That is way at Office Flex we deliver adaptable solutions to our corporate clients.

We have unique technology in Chile, which allows us to have flexible spaces. Choose the configuration, surface and capacity that your privated office requires.

COLLABORATIVE WORKSTATIONS

CONTACT: OFICINAS@CENCOSUD.CL

THE NEW WAY OF WORKING / OFFICE FLEX

**THE COMPANIES PRESENT IN OFFICE FLEX HAVE THE ADVANTAGE OF BEING LOCATED IN ONE OF** THE MOST COMMERCIAL CENTERS **IN THE COUNTRY WITH EXCELLENT CONNECTIVITY AND AMENITIES** FOR THEIR COLLABORATORS.

# **1637**<sub>M2</sub> SURFACE AREA

STAGE 2 COMING SOON

CONTACT: OFICINAS@CENCOSUD.CL

THE NEW WAY OF WORKING / OFFICE FLEX