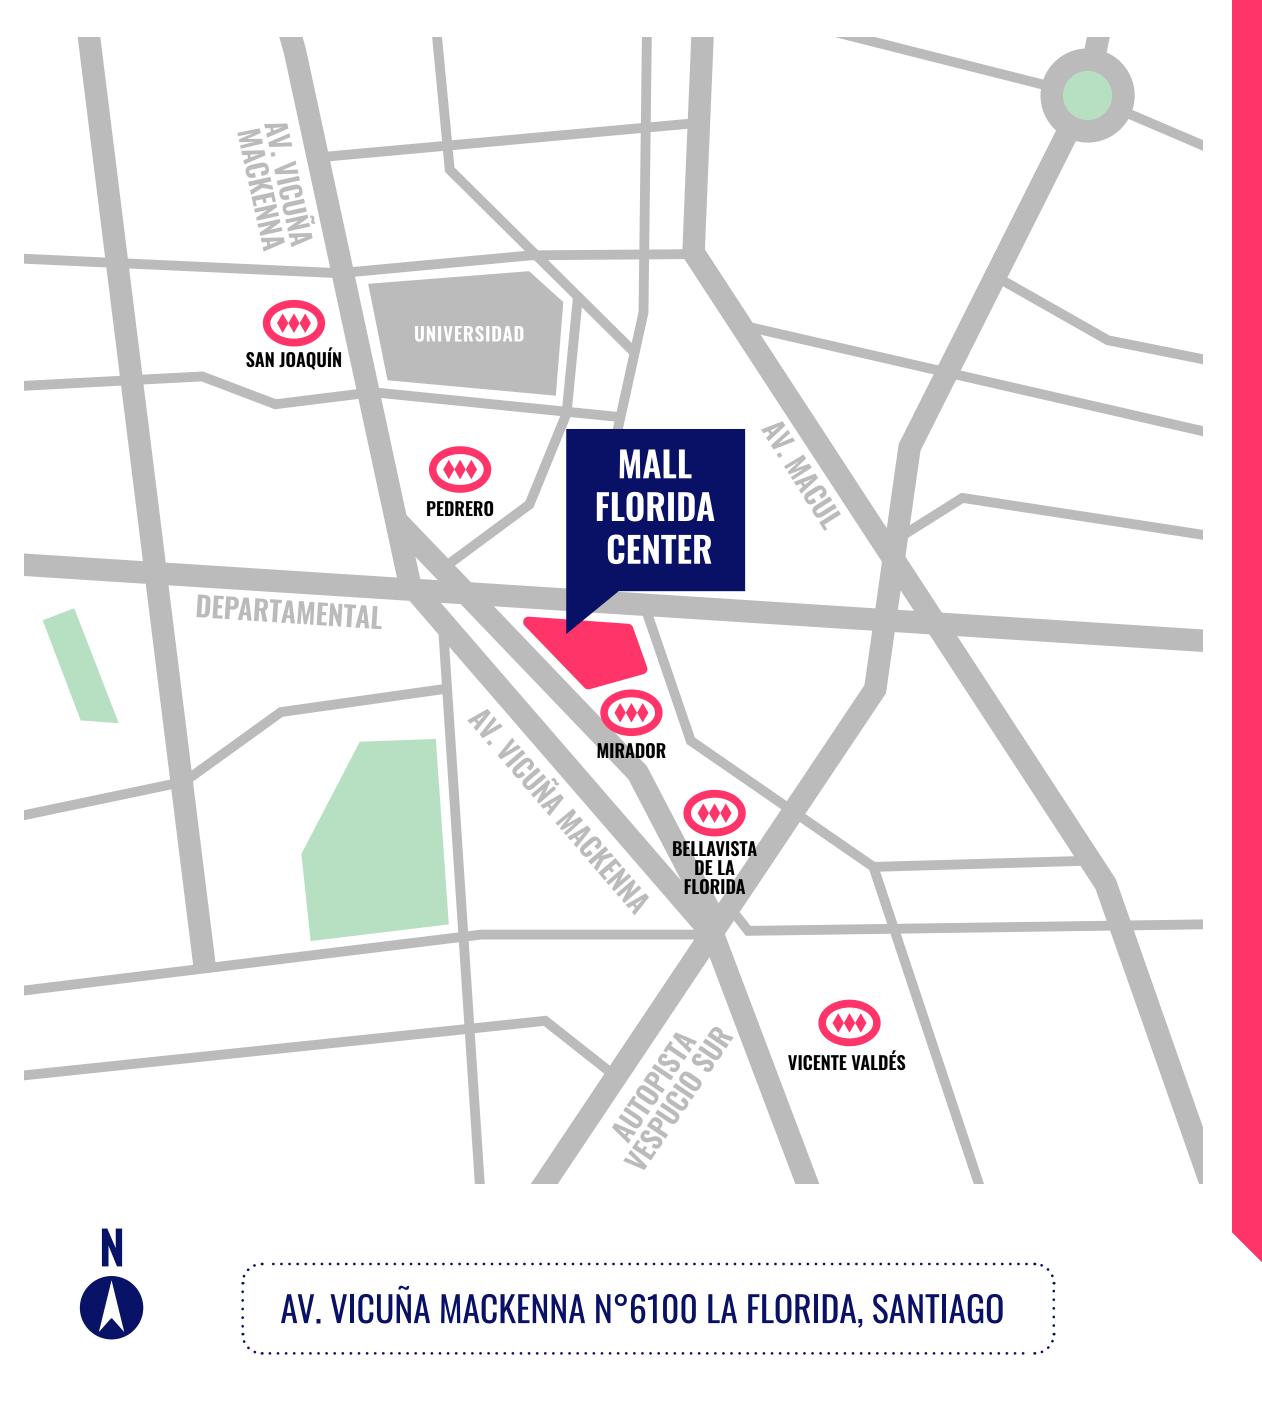

# MALL FLORIDA CENTER

### **FLEXIBLE PRIVATE OFFICES**

ACCESS TO PUBLIC TRANSPORTATION

**PARKING ACCESS** 

**IMMEDIATE ACCESS TO IMPORTANT AVENUES** 

CONTACT: OFICINAS@CENCOSUD.CL

THE NEW WAY OF WORKING / OFFICE FLEX

### ACCESS

ES

MINUTI

ES MINUTI

Average time from Metro Baquedano to Metro Mirado.

Average time from Plaza de Puente Alto to Metro Mirador.

Florida Center is located just steps away from Metro Mirador and very close to the urban highway Américo Vespucio.